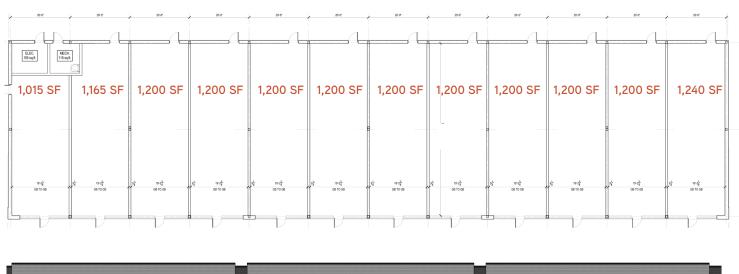

# Plaza 6 Floor Plan

# Now Pre-Leasing Plaza 6

- Now under construction with a Fall 2023 occupancy date
- Units available from 1,015 SF for a total of up to 14,485 SF available
- Starting at \$24-\$25 PSF NET
- Anchored by Costco Wholesale & Gas Bar
- Prominent established tenants:
  - Opened: Starbuck's, Elmwood Design Centre, Bone & Biscuit Co., MacDonald's, Jiffy Lube, Trail Shop/Take it Outside, Simply for Life, Cannabis NB, Wing'n It and Taco Boyz
  - Opening soon in existing constructions: Boustan
  - Confirmed for a fully pre-leased new construction: Subway, Blaze Pizza and Harvest
- High traffic area with average daily vehicle counts of:
  - ±25,000 vehicles daily at the intersection of Granite Drive and Elmwood Drive (43% increase since Costco Wholesale has opened)
  - ±23,300 vehicles daily on the Trans Canada Highway
- Fantastic visibility with 3 points of access to Granite Centre from the Trans-Canada Highway
- Several new schools and residential subdivisions in immediate area
- Minutes from Caledonia Industrial Park which has over ±6,000,000 SF, ±145 Businesses and ±3,700 employees