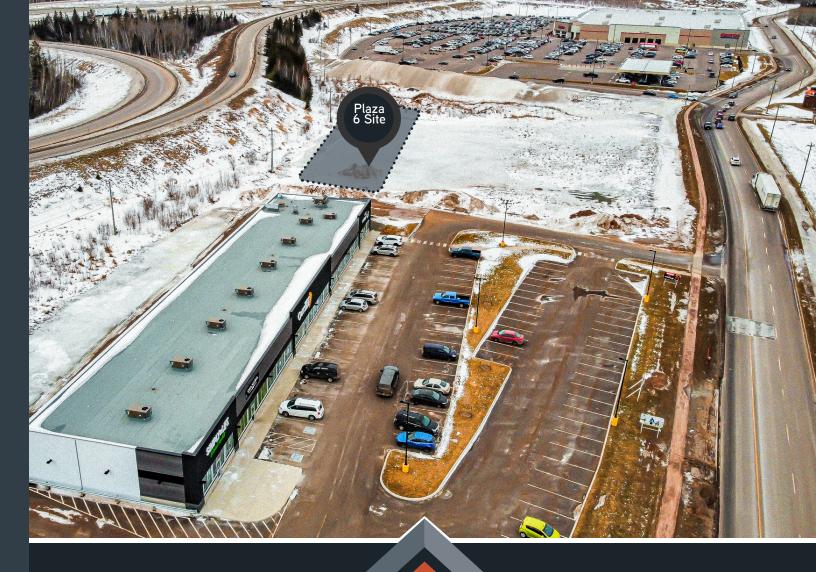

## Now Pre-Leasing Plaza 6

With a Fall 2023 occupancy date

Granite Drive, Moncton, New Brunswick

Heidi Daigle (506) 851-5400 heidi.daigle@colliers.com

Martine Godbout (506) 899-2690 martine.godbout@colliers.com

# Now Pre-Leasing Plaza 6

- Now under construction with a Fall 2023 occupancy date
- Units available from 1,015 SF for a total of up to 14,485 SF available
- Starting at \$24-\$25 PSF NET
- Anchored by Costco Wholesale & Gas Bar
- Prominent established tenants:
  - Opened: Starbuck's, Elmwood Design Centre, Bone & Biscuit Co., MacDonald's, Jiffy Lube, Trail Shop/Take it Outside, Simply for Life, Cannabis NB, Wing'n It and Taco Boyz
  - Opening soon in existing constructions: Boustan
  - Confirmed for a fully pre-leased new construction: Subway, Blaze Pizza and Harvest
- High traffic area with average daily vehicle counts of:
  - ±25,000 vehicles daily at the intersection of Granite Drive and Elmwood Drive (43% increase since Costco Wholesale has opened)
  - ±23,300 vehicles daily on the Trans Canada Highway
- Fantastic visibility with 3 points of access to Granite Centre from the Trans-Canada Highway
- Several new schools and residential subdivisions in immediate area
- Minutes from Caledonia Industrial Park which has over ±6,000,000 SF, ±145 Businesses and ±3,700 employees