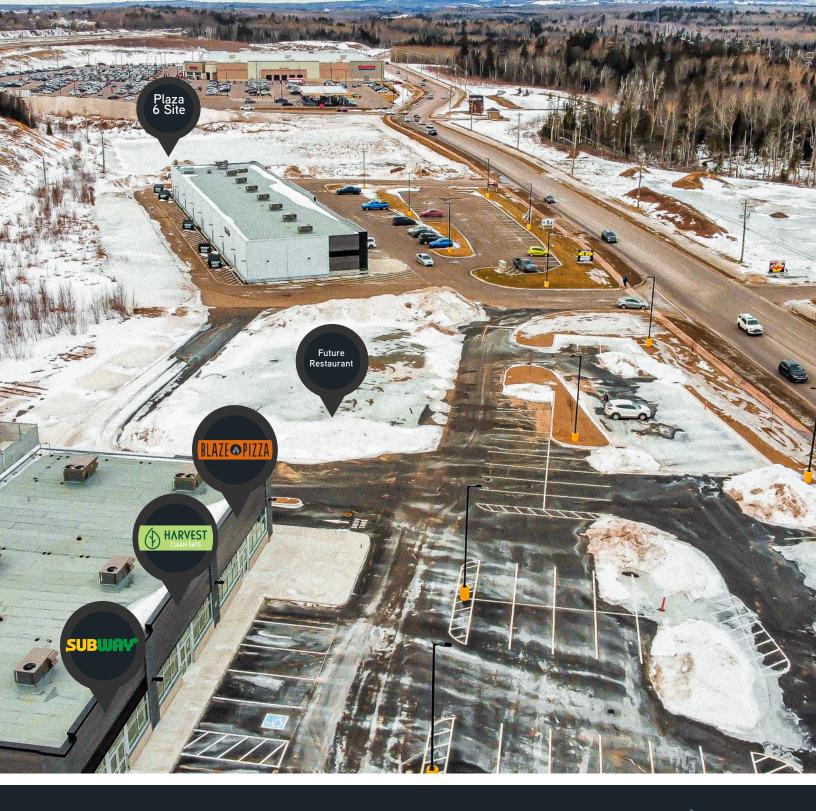

## Now Pre-Leasing Plaza 6

With a Fall 2023 occupancy date

Granite Drive, Moncton, New Brunswick

Heidi Daigle (506) 851-5400 heidi.daigle@colliers.com

Martine Godbout (506) 899-2690 martine.godbout@colliers.com

# Now Pre-Leasing Plaza 6

- Now under construction with a Fall 2023 occupancy date
- Units available from 1,015 SF for a total of up to 14,485 SF available
- Starting at \$24-\$25 PSF NET
- Anchored by Costco Wholesale & Gas Bar
- Prominent established tenants:
  - Opened: Starbuck's, Elmwood Design Centre, Bone & Biscuit Co., MacDonald's, Jiffy Lube, Trail Shop/Take it Outside, Simply for Life, Cannabis NB, Wing'n It and Taco Boyz
  - Opening soon in existing constructions: Boustan
  - Confirmed for a fully pre-leased new construction: Subway, Blaze Pizza and Harvest
- High traffic area with average daily vehicle counts of:
  - ±25,000 vehicles daily at the intersection of Granite Drive and Elmwood Drive (43% increase since Costco Wholesale has opened)
  - ±23,300 vehicles daily on the Trans Canada Highway
- Fantastic visibility with 3 points of access to Granite Centre from the Trans-Canada Highway
- Several new schools and residential subdivisions in immediate area
- Minutes from Caledonia Industrial Park which has over ±6,000,000 SF, ±145 Businesses and ±3,700 employees