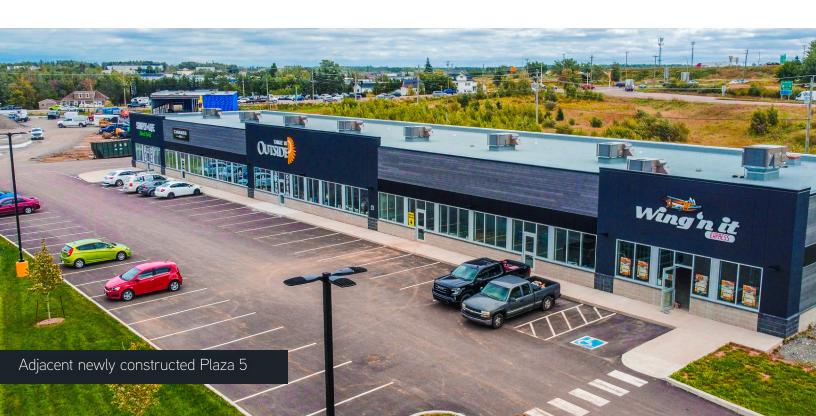

#### **Immediate Opportunities**

Plaza 5 - Immediately Available 1,950 SF and 1,950 SF | Max contiguous 3,900 SF

Plaza 6 - Now Pre-Leasing for Fall 2023 Occupancy ±1,015 SF Units | Up to 14,485 SF

Plaza 1

Plaza 5

Plaza 3 - Coming Spring 2023

Accelerating success.