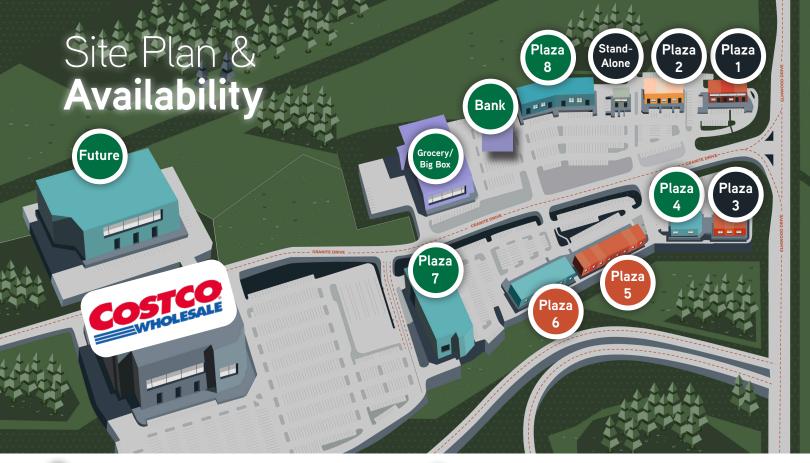

#### **Immediate Opportunities**

Plaza 5 - Immediately Available 1,950 SF and 1,950 SF | Max contiguous 3,900 SF

Plaza 6 - Now Pre-Leasing for Fall 2023 Occupancy ±1,015 SF Units | Up to 14,485 SF

Plaza 1

**Future Constructions** 

Stand-Alone Restaurant | 6,345 SF

**Future Opportunities** 

Plaza 7 | 38,000 SF Retail

Bank Opportunity | 3,800 SF Grocery/Big Box | 32,000 SF

Plaza 2

Plaza 8 | 17,500 SF Retail with 17,500 SF 2nd Level Office

Plaza 5

Plaza 3 - Coming Spring 2023

Accelerating success.