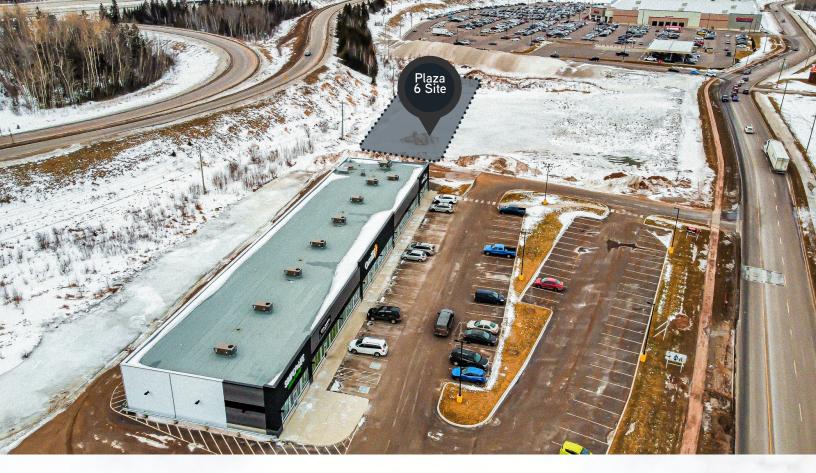

## Now Pre-Leasing Plaza 6

With a Fall 2023 occupancy date

Granite Drive, Moncton, New Brunswick

Heidi Daigle (506) 851-5400 heidi.daigle@colliers.com

Martine Godbout (506) 899-2690 martine.godbout@colliers.com

# Now Pre-Leasing Plaza 6

- Now under construction with a Fall 2023 occupancy date
- Units available from 1,015 SF for a total of up to 14,485 SF available
- Starting at \$24-\$25 PSF NET
- Anchored by Costco Wholesale & Gas Bar
- Prominent established tenants:
  - Opened: Starbuck's, Elmwood Design Centre, Bone & Biscuit Co., MacDonald's, Jiffy Lube, Trail Shop/Take it Outside, Simply for Life, Cannabis NB, Wing'n It and Taco Boyz
  - Opening soon in existing constructions: Boustan
  - Confirmed for a fully pre-leased new construction: Subway, Blaze Pizza and Harvest
- High traffic area with average daily vehicle counts of:
  - ±25,000 vehicles daily at the intersection of Granite Drive and Elmwood Drive (43% increase since Costco Wholesale has opened)
  - ±23,300 vehicles daily on the Trans Canada Highway
- Fantastic visibility with 3 points of access to Granite Centre from the Trans-Canada Highway
- Several new schools and residential subdivisions in immediate area
- Minutes from Caledonia Industrial Park which has over ±6,000,000 SF, ±145 Businesses and ±3,700 employees